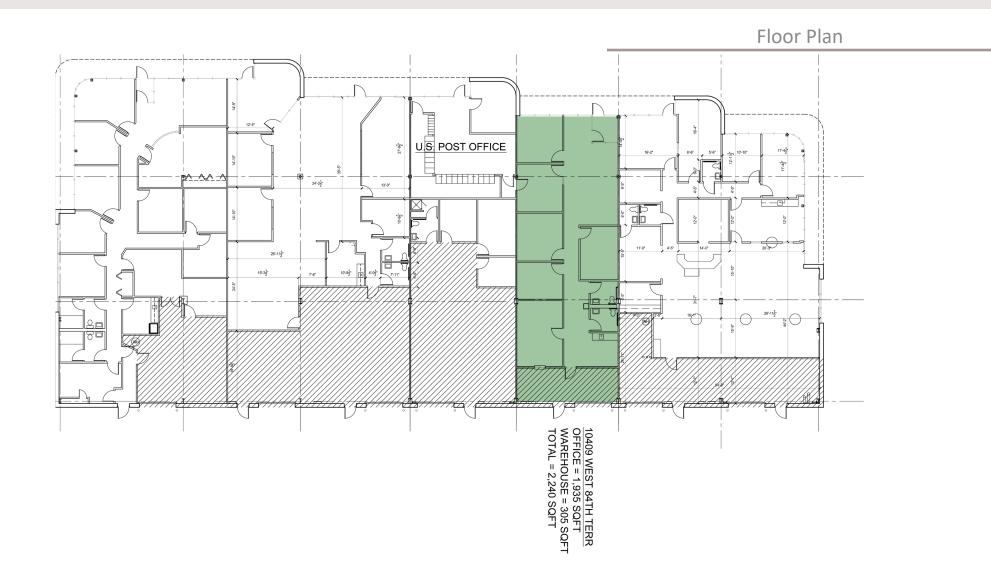

# **Building G**

10405 - 10417 W. 84th Terrace, Lenexa, Kansas

2,240 SF

**Space Available:** 10405 W. 84th Terrace

Lenexa, Kansas

**SF Available:** 2,240 SF Total

1,935 SF Office 305 SF Warehouse

**Loading:** 1 Drive-in

Clear Height: 14'

Base Rent: \$8.00 PSF, NET

**Taxes:** \$2.43 (Est. 2023)

**Insurance:** \$0.09 (Est. 2023)

**Common Area Maintenance:** \$2.74 PSF (Est. 2023)

Est. Park Maintenance: Maximum \$0.08 PSF

For more information: