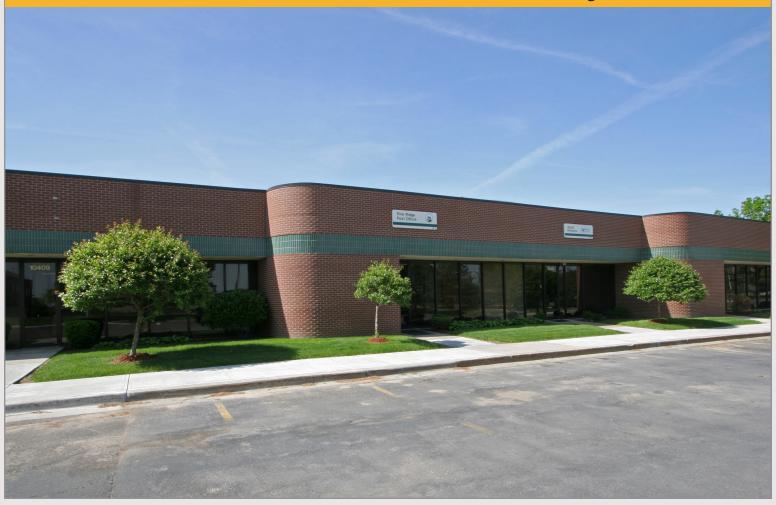

10405 - 10417 W. 84th Terrace, Lenexa, Kansas

## **Building G**

10405 - 10417 W. 84th Terrace, Lenexa, Kansas

#### **General Building Information**

**Location:** 10405 - 10417 W. 84th Terrace

Lenexa, Kansas

**Building Size:** One Story Building

17,459 Square Feet

**Parking Ratio:** 58 surface spaces, 3.3 / 1,000 SF

Year Constructed: 1985

**Building Construction:** Brick, tile and glass

**Zoning:** BP-1

**Utilities:** Electricity - Kansas City Power and Light

Gas - KPL Gas Services

Water - Water District #1 of Johnson County